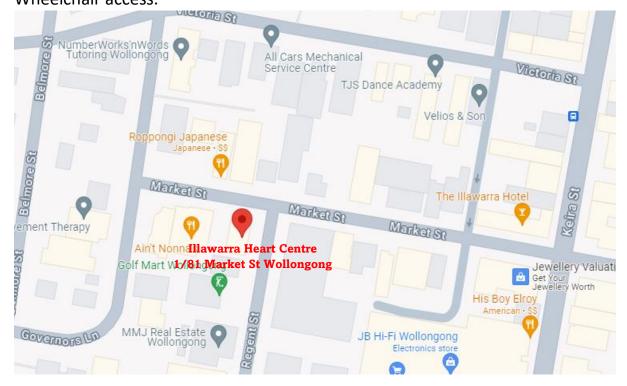

## **Wollongong Clinic (New temporary site)**

Red brick building on the corner of Market and Regent Streets.

Parking available on surrounding streets or at Crown Central parking station.

Wheelchair access.