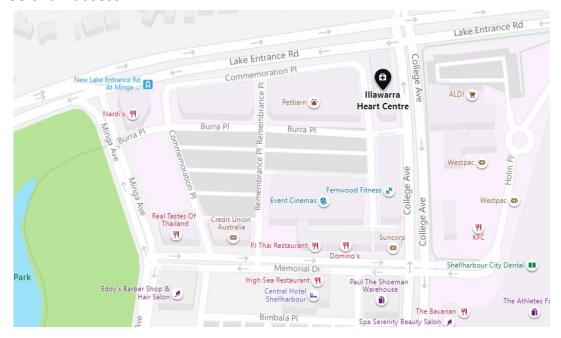

## **Shellharbour Clinic**

Entry via Burra Place Patient parking directly in front of the building. Wheelchair access.